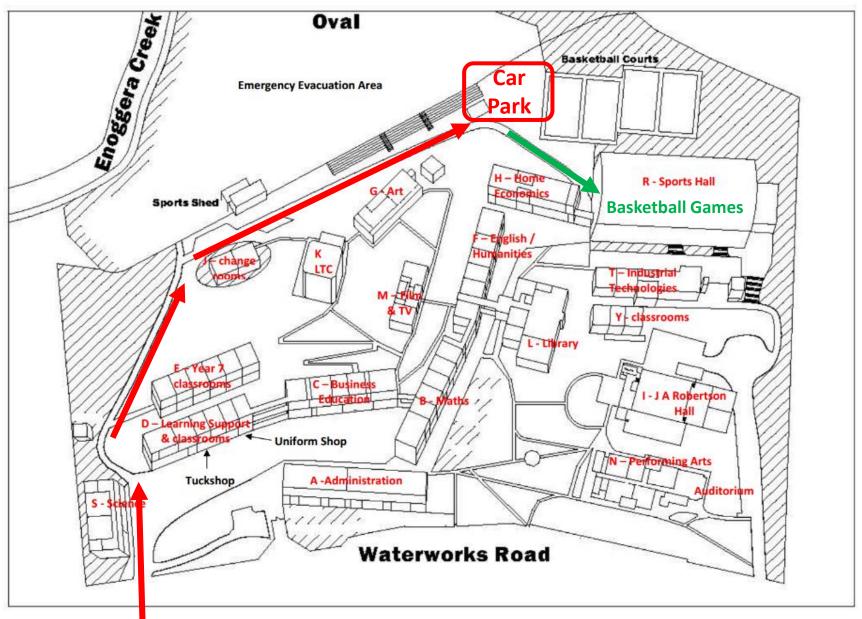

## Directions to The Gap State High School. 1020 Waterworks Rd, The Gap

From the city, drive West along Waterworks Rd until just pass The Gap Village Shopping Centre and the school entrance is on the left hand side (be careful as this is typically a high traffic area and the entrance can come up on you fairly quickly). From Northern Suburbs, Settlement Rd may provide easier access. Once you are on the school grounds, drive down the hill and around the back along near the school outdoor ovals there is some car parking near the main sports centre and along the school road near the car park. Walk up to the entrance from the car park (see page 2).