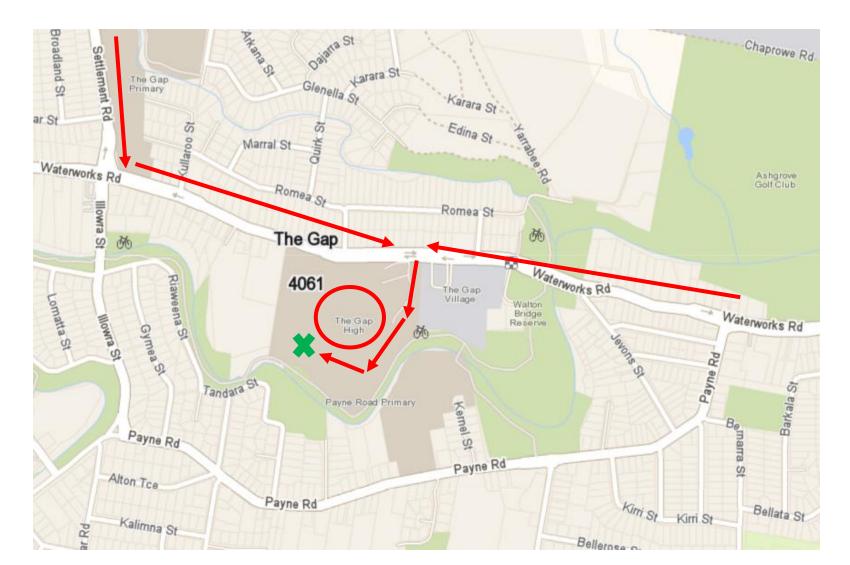

## Directions to The Gap State High School. 1020 Waterworks Rd, The Gap

From the city, drive West along Waterworks Rd until just pass The Gap Village Shopping Centre and the school entrance is on the left hand side (be careful as this is typically a high traffic area and the entrance can come up on you fairly quickly). From Northern Suburbs, Settlement Rd may provide easier access. Once you are on the school grounds, drive down the hill and around the back along near the school outdoor ovals there is some car parking near the main sports centre and along the school road near the car park. Walk up to the entrance from the car park (see page 2).